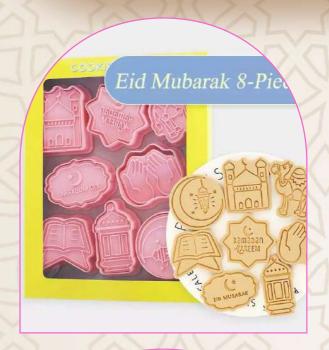

Our cake boxes are not just containers; they are pieces of art inspired by the rich tapestry of Ramadan and Eid traditions. Each design is carefully curated to reflect the beauty and spirituality of this special season. From intricate patterns to vibrant colors, our boxes are a visual celebration that complements the sweetness within.