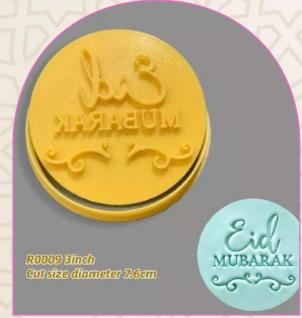

As the sacred month of Ramadan transitions into the joyous celebration of Eid, indulge in the spirit of festivity with Nuznai Cake Boxes – specially crafted to add a touch of elegance to your sweet creations. Our exclusive collection is designed to complement the joy and unity of this special occasion, providing the perfect packaging for your delectable treats.

Our cake boxes are not just containers; they are pieces of art inspired by the rich tapestry of Ramadan and Eid traditions. Each design is carefully curated to reflect the beauty and spirituality of this special season. From intricate patterns to vibrant colors, our boxes are a visual celebration that complements the sweetness within.