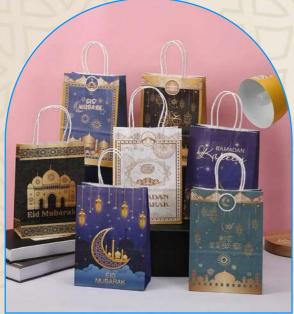

As the sacred month of Ramadan transitions into the joyous celebration of Eid, indulge in the spirit of festivity with Nuznai Cake Boxes – specially crafted to add a touch of elegance to your sweet creations. Our exclusive collection is designed to complement the joy and unity of this special occasion, providing the perfect packaging for your delectable treats.

Our cake boxes are not just containers; they are pieces of art inspired by the rich tapestry of Ramadan and Eid traditions. Each design is carefully curated to reflect the beauty and spirituality of this special season. From intricate patterns to vibrant colors, our boxes are a visual celebration that complements the sweetness within.