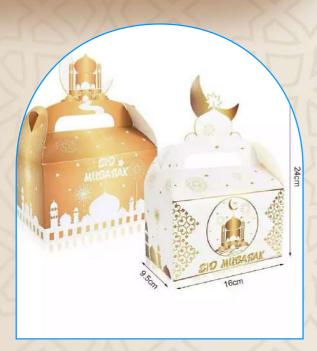

As the sacred month of Ramadan transitions into the joyous celebration of Eid, indulge in the spirit of festivity with Nuznai Cake Boxes – specially crafted to add a touch of elegance to your sweet creations. Our exclusive collection is designed to complement the joy and unity of this special occasion, providing the perfect packaging for your delectable treats.

Our cake boxes are not just containers; they are pieces of art inspired by the rich tapestry of Ramadan and Eid traditions. Each design is carefully curated to reflect the beauty and spirituality of this special season. From intricate patterns to vibrant colors, our boxes are a visual celebration that complements the sweetness within.