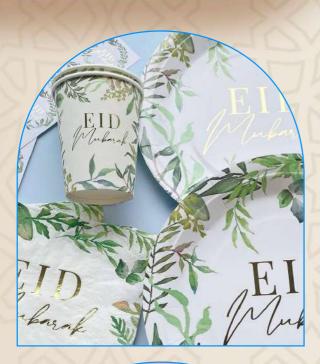

As the sacred month of Ramadan transitions into the joyous celebration of Eid, indulge in the spirit of festivity with Nuznai Cake Boxes – specially crafted to add a touch of elegance to your sweet creations. Our exclusive collection is designed to complement the joy and unity of this special occasion, providing the perfect packaging for your delectable treats.

Our cake boxes are not just containers; they are pieces of art inspired by the rich tapestry of Ramadan and Eid traditions. Each design is carefully curated to reflect the beauty and spirituality of this special season. From intricate patterns to vibrant colors, our boxes are a visual celebration that complements the sweetness within.