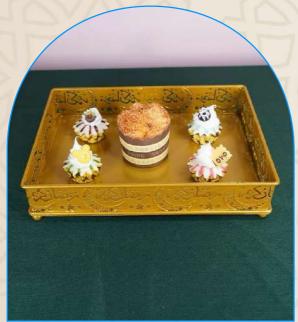

As the sacred month of Ramadan transitions into the joyous celebration of Eid, indulge in the spirit of festivity with Nuznai Cake Boxes – specially crafted to add a touch of elegance to your sweet creations. Our exclusive collection is designed to complement the joy and unity of this special occasion, providing the perfect packaging for your delectable treats.

Our cake boxes are not just containers; they are pieces of art inspired by the rich tapestry of Ramadan and Eid traditions. Each design is carefully curated to reflect the beauty and spirituality of this special season. From intricate patterns to vibrant colors, our boxes are a visual celebration that complements the sweetness within.