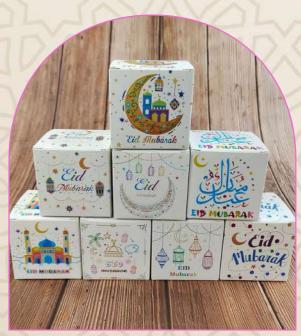

As the sacred month of Ramadan transitions into the joyous celebration of Eid, indulge in the spirit of festivity with Nuznai Cake Boxes – specially crafted to add a touch of elegance to your sweet creations. Our exclusive collection is designed to complement the joy and unity of this special occasion, providing the perfect packaging for your delectable treats.

Our cake boxes are not just containers; they are pieces of art inspired by the rich tapestry of Ramadan and Eid traditions. Each design is carefully curated to reflect the beauty and spirituality of this special season. From intricate patterns to vibrant colors, our boxes are a visual celebration that complements the sweetness within.