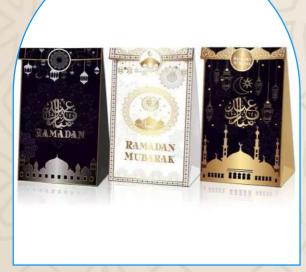

Our cake boxes are not just containers; they are pieces of art inspired by the rich tapestry of Ramadan and Eid traditions. Each design is carefully curated to reflect the beauty and spirituality of this special season. From intricate patterns to vibrant colors, our boxes are a visual celebration that complements the sweetness within.

#### 12CM 12PCS/PKT GOLDEN COLOR

2PCS/PKT 5.5x5.5x13CM.GOLDEN CLR.

MANDAND