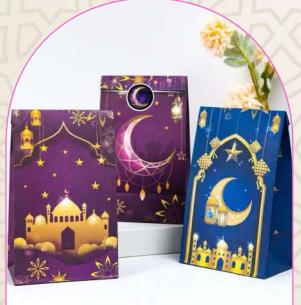

Our cake boxes are not just containers; they are pieces of art inspired by the rich tapestry of Ramadan and Eid traditions. Each design is carefully curated to reflect the beauty and spirituality of this special season. From intricate patterns to vibrant colors, our boxes are a visual celebration that complements the sweetness within.

2x19CM 12PCS/PKT WHITE COLOR