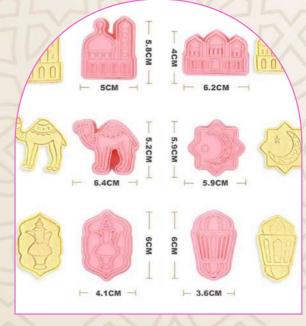

Our cake boxes are not just containers; they are pieces of art inspired by the rich tapestry of Ramadan and Eid traditions. Each design is carefully curated to reflect the beauty and spirituality of this special season. From intricate patterns to vibrant colors, our boxes are a visual celebration that complements the sweetness within.