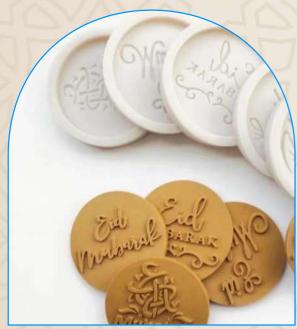

Our cake boxes are not just containers; they are pieces of art inspired by the rich tapestry of Ramadan and Eid traditions. Each design is carefully curated to reflect the beauty and spirituality of this special season. From intricate patterns to vibrant colors, our boxes are a visual celebration that complements the sweetness within.