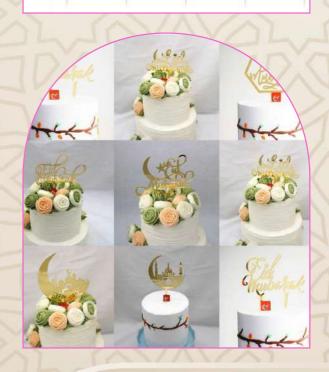

As the sacred month of Ramadan transitions into the joyous celebration of Eid, indulge in the spirit of festivity with Nuznai Cake Boxes – specially crafted to add a touch of elegance to your sweet creations. Our exclusive collection is designed to complement the joy and unity of this special occasion, providing the perfect packaging for your delectable treats.

Our cake boxes are not just containers; they are pieces of art inspired by the rich tapestry of Ramadan and Eid traditions. Each design is carefully curated to reflect the beauty and spirituality of this special season. From intricate patterns to vibrant colors, our boxes are a visual celebration that complements the sweetness within.