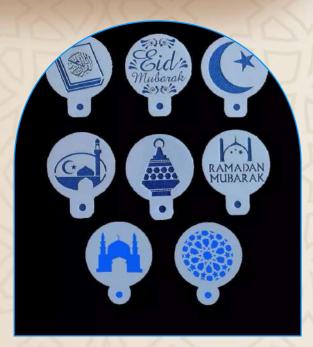

Welcome to Nuznai, your premier destination for exquisite cake boxes designed specifically for the joyous celebration of Ramadan Eid. At Nuznai, we believe that every sweet creation deserves to be presented with elegance, and our specially crafted cake boxes are a testament to this belief.

Our cake boxes are not just containers; they are pieces of art inspired by the rich tapestry of Ramadan and Eid traditions. Each design is carefully curated to reflect the beauty and spirituality of this special season. From intricate patterns to vibrant colors, our boxes are a visual celebration that complements the sweetness within.























































































































































































































Whate Whate Whate Whate Whate Who will whate Who will whate Whate Who will work with the will whate Who will work with the will will will be with the will work with the will will be with the will will be with the will be wi











































































2x19CM 12PCS/PKT WHITE COLOR



#### 12CM 12PCS/PKT GOLDEN COLOR



2PCS/PKT 5.5x5.5x13CM.GOLDEN CLR.











MANDAND

#### Find Us

## Dr Maurice Cure St Rose Hill

**Contact Us** 

+230 5254 6131 / 463 6131

# Check out our New 2024 Collection