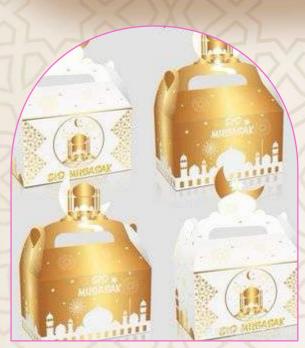

As the sacred month of Ramadan transitions into the joyous celebration of Eid, indulge in the spirit of festivity with Nuznai Cake Boxes – specially crafted to add a touch of elegance to your sweet creations. Our exclusive collection is designed to complement the joy and unity of this special occasion, providing the perfect packaging for your delectable treats.

Our cake boxes are not just containers; they are pieces of art inspired by the rich tapestry of Ramadan and Eid traditions. Each design is carefully curated to reflect the beauty and spirituality of this special season. From intricate patterns to vibrant colors, our boxes are a visual celebration that complements the sweetness within.