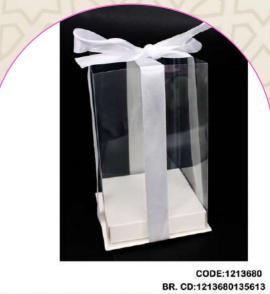

pieces of art inspired by the rich tapestry of Ramadan and Eid traditions. Each design is carefully curated to reflect the beauty and spirituality of this special season. From intricate patterns to vibrant colors, our boxes are a visual celebration that complements the sweetness within.























































































































































































































Whate Whate Whate Whate Whate Who will whate Who will whate Whate Who will work with the will whate Who will work with the will will will be with the will work with the will will be with the will will be with the will be wi











































































2x19CM 12PCS/PKT WHITE COLOR



#### 12CM 12PCS/PKT GOLDEN COLOR



2PCS/PKT 5.5x5.5x13CM.GOLDEN CLR.











MANDAND

#### Find Us

## Dr Maurice Cure St Rose Hill

**Contact Us** 

+230 5254 6131 / 463 6131

# Check out our New 2024 Collection