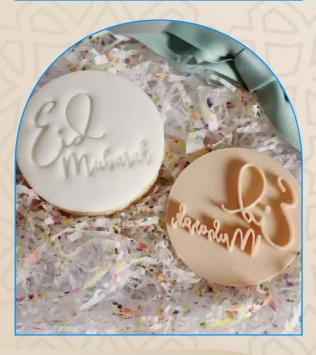

As the sacred month of Ramadan transitions into the joyous celebration of Eid, indulge in the spirit of festivity with Nuznai Cake Boxes – specially crafted to add a touch of elegance to your sweet creations. Our exclusive collection is designed to complement the joy and unity of this special occasion, providing the perfect packaging for your delectable treats.

Our cake boxes are not just containers; they are pieces of art inspired by the rich tapestry of Ramadan and Eid traditions. Each design is carefully curated to reflect the beauty and spirituality of this special season. From intricate patterns to vibrant colors, our boxes are a visual celebration that complements the sweetness within.