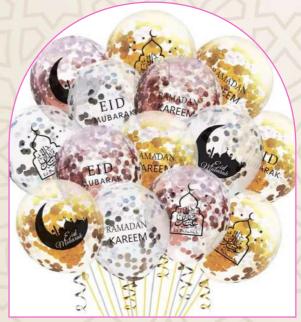

As the sacred month of Ramadan transitions into the joyous celebration of Eid, indulge in the spirit of festivity with Nuznai Cake Boxes – specially crafted to add a touch of elegance to your sweet creations. Our exclusive collection is designed to complement the joy and unity of this special occasion, providing the perfect packaging for your delectable treats.

Our cake boxes are not just containers; they are pieces of art inspired by the rich tapestry of Ramadan and Eid traditions. Each design is carefully curated to reflect the beauty and spirituality of this special season. From intricate patterns to vibrant colors, our boxes are a visual celebration that complements the sweetness within.