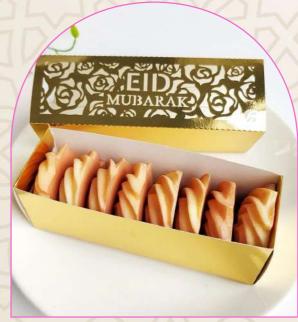

As the sacred month of Ramadan transitions into the joyous celebration of Eid, indulge in the spirit of festivity with Nuznai Cake Boxes – specially crafted to add a touch of elegance to your sweet creations. Our exclusive collection is designed to complement the joy and unity of this special occasion, providing the perfect packaging for your delectable treats.

#### 12CM 12PCS/PKT GOLDEN COLOR

2PCS/PKT 5.5x5.5x13CM.GOLDEN CLR.

MANDAND