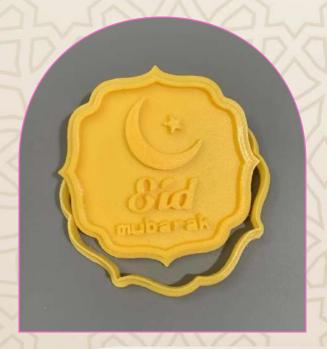

As the sacred month of Ramadan transitions into the joyous celebration of Eid, indulge in the spirit of festivity with Nuznai Cake Boxes – specially crafted to add a touch of elegance to your sweet creations. Our exclusive collection is designed to complement the joy and unity of this special occasion, providing the perfect packaging for your delectable treats.

Our cake boxes are not just containers; they are pieces of art inspired by the rich tapestry of Ramadan and Eid traditions. Each design is carefully curated to reflect the beauty and spirituality of this special season. From intricate patterns to vibrant colors, our boxes are a visual celebration that complements the sweetness within.