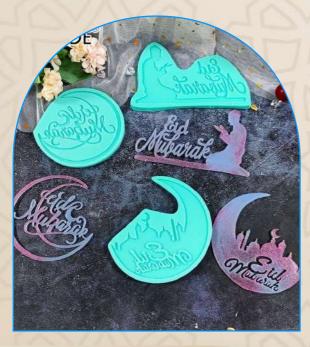

Our cake boxes are not just containers; they are pieces of art inspired by the rich tapestry of Ramadan and Eid traditions. Each design is carefully curated to reflect the beauty and spirituality of this special season. From intricate patterns to vibrant colors, our boxes are a visual celebration that complements the sweetness within.