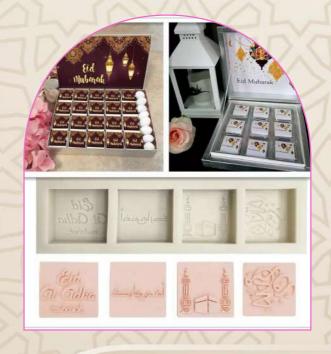

As the sacred month of Ramadan transitions into the joyous celebration of Eid, indulge in the spirit of festivity with Nuznai Cake Boxes – specially crafted to add a touch of elegance to your sweet creations. Our exclusive collection is designed to complement the joy and unity of this special occasion, providing the perfect packaging for your delectable treats.

Our cake boxes are not just containers; they are pieces of art inspired by the rich tapestry of Ramadan and Eid traditions. Each design is carefully curated to reflect the beauty and spirituality of this special season. From intricate patterns to vibrant colors, our boxes are a visual celebration that complements the sweetness within.